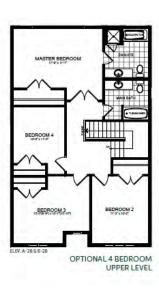

## The Muskoka 4 | Elevation A

4 Bed | 2.5 Bath

2,155 Sq. Ft.

CLOSE IN AS SOON AS 30 DAYS **Oak Stairs** 

**Smooth Ceilings** 

Vinyl Flooring on Main Level

**✓** Granite Countertops in Kitchen

**⋖** Gas Fireplace