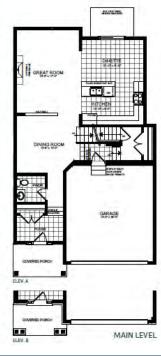

## The Muskoka 4 | Elevation A

4 Bed | 2.5 Bath

2,155 Sq. Ft.

CLOSE IN AS SOON AS 30 DAYS **Oak Stairs** 

**Smooth Ceilings** 

Vinyl Flooring on Main Level

**✓** Granite Countertops in Kitchen

**⋖** Gas Fireplace