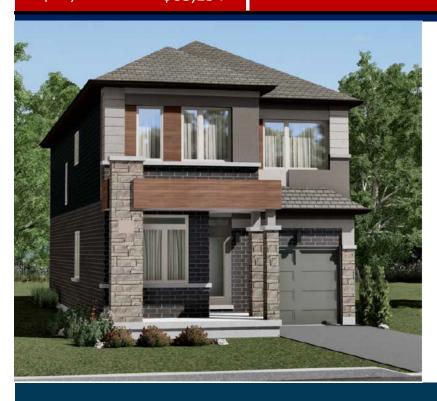

## READY, SET, LIV!

WELCOME TO LOT167 - 86 Macklin Street, Brantford

## INCLUDED FEATURES AND FINISHES

The Azure 5 | Elevation C

4 Bed | 2.5 Bath

2,205 Sq. Ft.

CLOSE IN AS SOON AS 30 DAYS **Oak Stairs** 

Whirlpool Tub in Ensuite

Main Floor Hardwood

**▼** Taller Basement Height