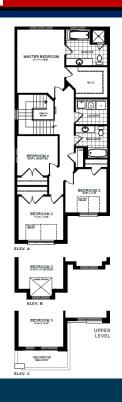

## INCLUDED FEATURES AND FINISHES

The Azure 5 | Elevation C

4 Bed | 2.5 Bath

2,205 Sq. Ft.

CLOSE IN AS SOON AS 30 DAYS **Oak Stairs** 

Whirlpool Tub in Ensuite

Main Floor Hardwood

**▼** Taller Basement Height