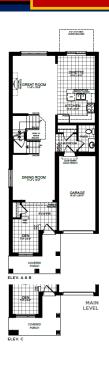

## INCLUDED FEATURES AND FINISHES

The Azure 5 | Elevation C

4 Bed | 2.5 Bath

2,205 Sq. Ft.

CLOSE IN AS SOON AS 30 DAYS **Oak Stairs** 

Whirlpool Tub in Ensuite

Main Floor Hardwood

**▼** Taller Basement Height