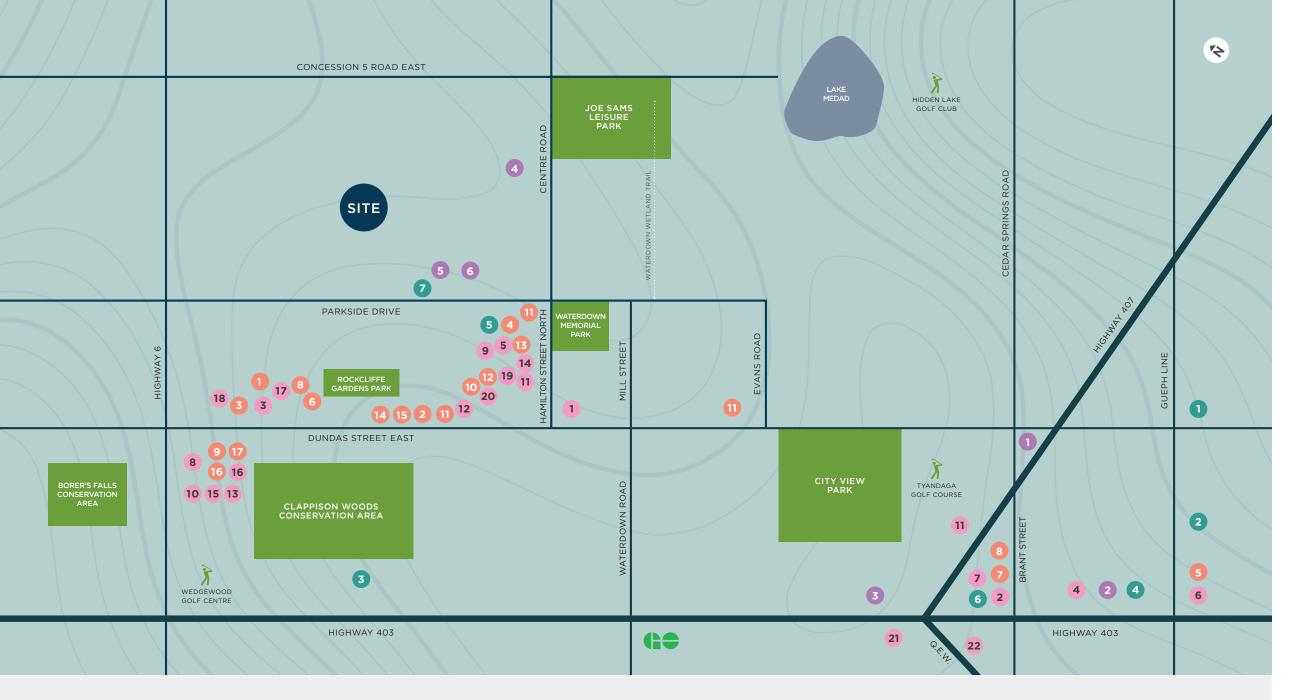

#### **EDUCATION**

1 BRANT HILLS PUBLIC SCHOOL
2 CLARKSDALE PUBLIC SCHOOL | 3 FERN HILL SCHOOL
4 GUARDIAN ANGELS CATHOLIC ELEMENTARY SCHOOL
5 ALLAN A. GREENLEAF ELEMENTARY SCHOOL
6 WATERDOWN DISTRICT HIGH SCHOOL

#### RESTAURANTS & ENTERTAINMENT

1 BOSTON PIZZA | 2 HARVEY'S | 3 THE KEG STEAKHOUSE
4 MCDONALD'S | 5 MONTANA'S COOKHOUSE | 6 PIZZAVILLE
7 SILVER CITY CINEMAS | 8 STARBUCKS | 9 SUNSET GRILL
10 TURTLE JACK'S | 11 TIM HORTONS | 12 BAR BURRITO
13 THE WATERMARK TAPHOUSE & GRILLE | 14 DAIRY QUEEN
15 HELLO IRIS | 16 POPEYES LOUISIANA KITCHEN | 17 COBS BREAD

#### HODDING

1 THE BEER STORE | 2 BEST BUY | 3 CANADIAN TIRE | 4 COSTCO WHOLESALE
5 FORTINO'S | 6 THE HOME DEPOT | 7 MARSHALLS | 8 L.C.BO. | 9 PET VALU
10 RONA | 11 SHOPPERS DRUG MART | 12 SOBEY'S | 13 WALMART SUPERCENTRE
14 HOME HARDWARE | 15 STAPLES | 16 DOLLAR TREE | 17 ERIC'S NOFRILLS
18 VALUE VILLAGE | 19 GLOBAL PET FOODS | 20 WATERDOWN SHOPPING
CENTRE | 21 IKEA BURLINGTON | 22 MAPLEVIEW SHOPPING CENTRE

### **HEALTH & RECREATION**

1 ANYTIME FITNESS | 2 BURLINGTON ANIMAL HOSPITAL

3 DUDE'S DOG RANCH | 4 CLARKSDALE PARK

5 IDA PHARMACY | 6 LA FITNESS

7 FLAMBOROUGH FAMILY YMCA

## Life in Waterdown

The village of Waterdown sits on the edge of the Niagara Escarpment. The residents of Luma will have ready access to the natural beauty of the area as well as a full range of local amenities including parks, schools, stores, and more.

Spend your weekends exploring local markets, or take to the trails at Clappison Woods or Rockcliffe Garden Park. Spend your evening unwinding in a quaint café or vibrant eatery.

Plus, you're moments from the on-ramps of major highways including the 403, QEW, and 407 so all the urban offerings of Burlington and Hamilton are just minutes away.